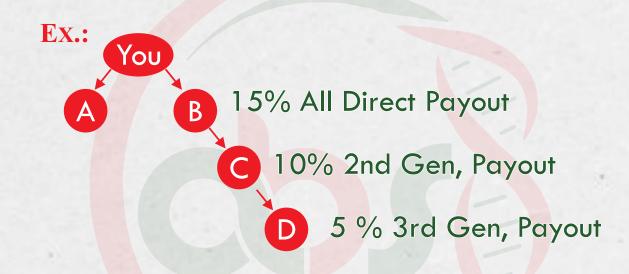

### **LEADERSHIP BONUS**

20% of Business Matching Bonus earned by directs and their team as mentioned below:

| First<br>Purchase | INCENTIVE                      |
|-------------------|--------------------------------|
| Level 1           | 10%                            |
| Level 2           | 5%                             |
| Level 3           | 5%                             |
|                   | PURCHASE<br>Level 1<br>Level 2 |

**Ex.:** 

You

B 10% All Direct Payout

C 5% 2nd Gen, Payout

D 5 % 3rd Gen, Payout