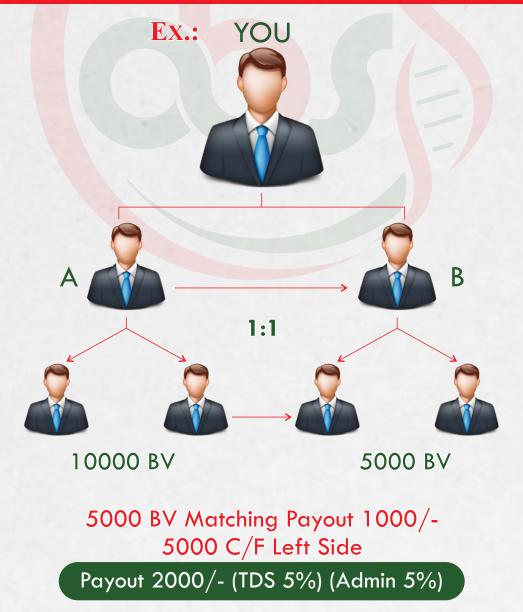

### **INCOME DESCRIPTION**

Business Matching Bonus – 20% of the Matching BV in the ratio of 1:1

| PACKAGE | Bonus  | DAILY<br>CAPPING |
|---------|--------|------------------|
| 1000/-  | 200/-  | 2000/-           |
| 2500/-  | 500/-  | 5000/-           |
| 5000/-  | 1000/- | 10000/-          |
| 10000/- | 2000/- | 20000/-          |

Family Kit (2000/-) 1000PV Capping 2000/- per day.

#### 1PV = 1Rs. PV = 100% (All Pair Life Time 1:1)