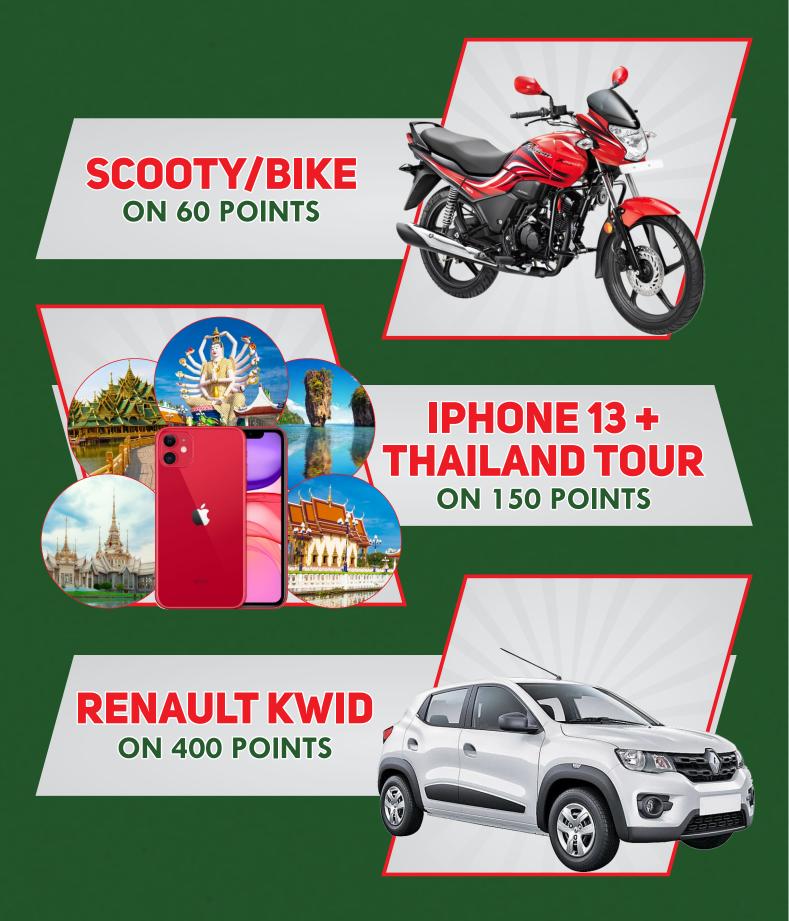

re                   | 5,00,000                    |
| 10      | 50,000 Points                 | Diamond                    | 12,50,000                   |
| 11      | 1,00,000 Points               | Crown Diamond              | 25,00,000                   |
| 12      | 5,00,000 Points               | Universal Crown<br>Diamond | 1,25,00,000                 |

### **LIFESTYLE BONUS**



#### **TRAVEL FUND**

2% of BV Turnover for Pearl and above Rank Achievers, to the maximum of Rs. 2,00,000/-

#### CAR FUND

2% of BV Turnover for Ruby and above Rank Achievers, to the maximum of Rs. 15,00,000/-





#### **HOUSE FUND**

2% of BV Turnover for Diamond and above Rank Achievers, to the maximum of Rs. 50,00,000/-

#### **ROYALTY BONUS** 2% of BV Turnover for **UNIVERSAL CROWN AMBASSADOR**









### VILLA ON 10000 POINTS

cor Oy

### RANGE ROVER+ CRUISE 7 DAYS ON 30000 POINTS

### FERRARI PORTFINO+ CRUISE WITH FAMILY ON 60000 POINTS







#### **AMARATVA BIOSCIENCES PRIVATE LIMITED**

Address: Studio No.1002, B-1 Tower, 10th Floor, DLF Mypad, TCG-6, 6, Vibhuti Khand, Gomti Nagar, Lucknow-226010. (): +91 9793563311 : : Info@amaratvabioscience.com : www.amaratvabioscience.com