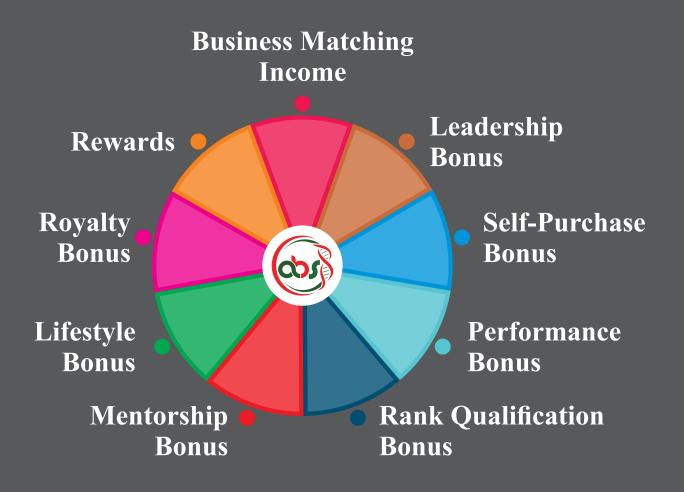

### **TYPES OF INCOME**

### **INCOME DESCRIPTION**

Business Matching Bonus – 20% of the Matching BV in the ratio of 1:1

| PACKAGE | Bonus  | DAILY<br>CAPPING |
|---------|--------|------------------|
| 1000/-  | 200/-  | 2000/-           |
| 2500/-  | 500/-  | 5000/-           |
| 5000/-  | 1000/- | 10000/-          |
| 10000/- | 2000/- | 20000/-          |

### **LEADERSHIP BONUS**

20% of Business Matching Bonus earned by directs and their team as mentioned below:

| First<br>Purchase | INCENTIVE                      |
|-------------------|--------------------------------|
| Level 1           | 10%                            |
| Level 2           | 5%                             |
| Level 3           | 5%                             |
|                   | PURCHASE<br>Level 1<br>Level 2 |

### **SELF-PURCHASE BONUS**

10% of BV turnover 1000 BV Self Purchase – 1 Point Ex.: 1000BV = 1 Point 2000BV = 2 Point 10000BV = 10 Point

### **PERFORMANCE BONUS**

40% of BV Turnover Sales Matching will be done from 2 organizations – Org A: Org B. Both the organizations can have multiple teams. Minimum sales matching will be done on 2500 BV.

### **MENTORSHIP BONUS**

30% of Sales Matching Bonus earned by directs and their team as mentioned below:

| SR. | LEVEL   | BONUS SLAB |
|-----|---------|------------|
| 1   | Level 1 | 15%        |
| 2   | Level 2 | 10%        |
| 3   | Level 3 | 5%         |

## **RANK QUALIFICATION BONUS**

| SR. NO. | Sales Matching<br>Bonus Point | Ranks                      | RANK QUALIFICATION<br>BONUS |
|---------|-------------------------------|----------------------------|-----------------------------|
| 1       | 10 Points                     | Star                       | 2500                        |
| 2       | 50 Points                     | Supar Star                 | 12500                       |
| 3       | 100 Points                    | Silver                     | 25,000                      |
| 4       | 500 Points                    | Gold                       | 25,000                      |
| 5       | 1,000 Points                  | Platinum                   | 50,000                      |
| 6       | 2,000 Points                  | Pearl                      | 1,00,000                    |
| 7       | 5,000 Points                  | Emerald                    | 1,25,000                    |
| 8       | 10,000 Points                 | Ruby                       | 2,50,000                    |
| 9       | 20,000 Points                 | Sapphire                   | 5,00,000                    |
| 10      | 50,000 Points                 | Diamond                    | 12,50,000                   |
| 11      | 1,00,000 Points               | Crown Diamond              | 25,00,000                   |
| 12      | 5,00,000 Points               | Universal Crown<br>Diamond | 1,25,00,000                 |

### **LIFESTYLE BONUS**

#### **ROYALTY BONUS** 2% of BV Turnover for **UNIVERSAL CROWN AMBASSADOR**