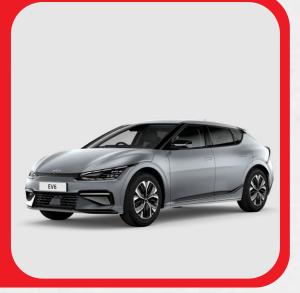

#### CAR FUND

2% of BV Turnover for Ruby and above Rank Achievers, to the maximum of Rs. 15,00,000/-