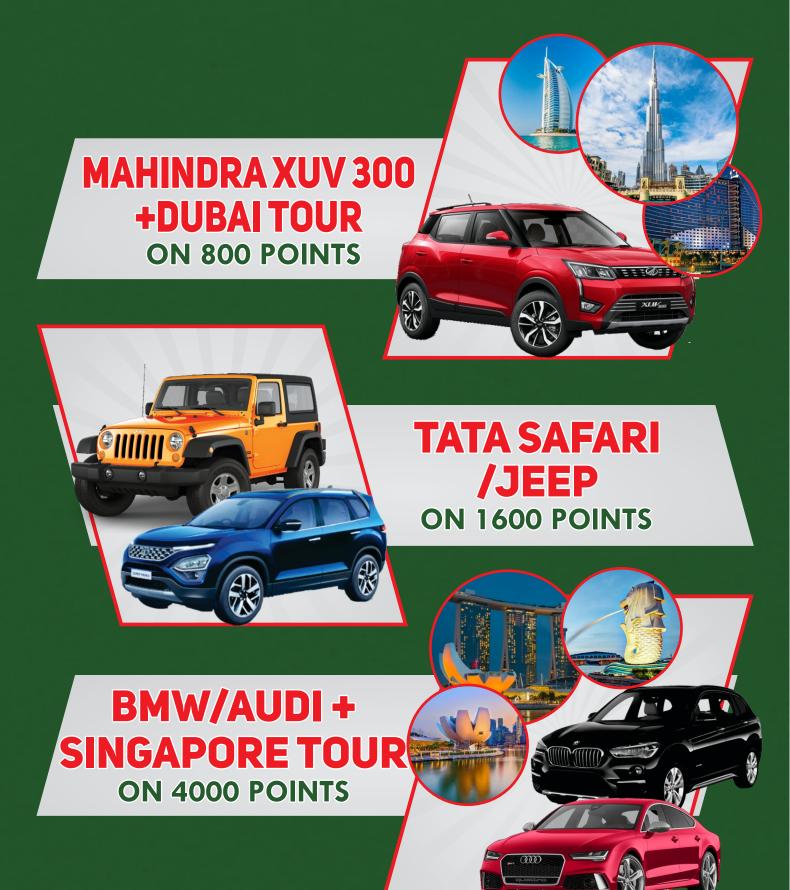

| 5,00,000                    |
| 10      | 50,000 Points                 | Diamond                    | 12,50,000                   |
| 11      | 1,00,000 Points               | Crown Diamond              | 25,00,000                   |
| 12      | 5,00,000 Points               | Universal Crown<br>Diamond | 1,25,00,000                 |

### **LIFESTYLE BONUS**



#### **TRAVEL FUND**

2% of BV Turnover for Pearl and above Rank Achievers, to the maximum of Rs. 2,00,000/-

#### CAR FUND

2% of BV Turnover for Ruby and above Rank Achievers, to the maximum of Rs. 15,00,000/-





#### **HOUSE FUND**

2% of BV Turnover for Diamond and above Rank Achievers, to the maximum of Rs. 50,00,000/-

#### **ROYALTY BONUS** 2% of BV Turnover for **UNIVERSAL CROWN AMBASSADOR**









### VILLA ON 10000 POINTS

cor Oy

### RANGE ROVER+ CRUISE 7 DAYS ON 30000 POINTS

### FERRARI PORTFINO+ CRUISE WITH FAMILY ON 60000 POINTS







#### **AMARATVA BIOSCIENCES PRIVATE LIMITED**

Address: Studio No.1002, B-1 Tower, 10th Floor, DLF Mypad, TCG-6, 6, Vibhuti Khand, Gomti Nagar, Lucknow-226010. (): +91 9793563311 : : Info@amaratvabioscience.com : www.amaratvabioscience.com